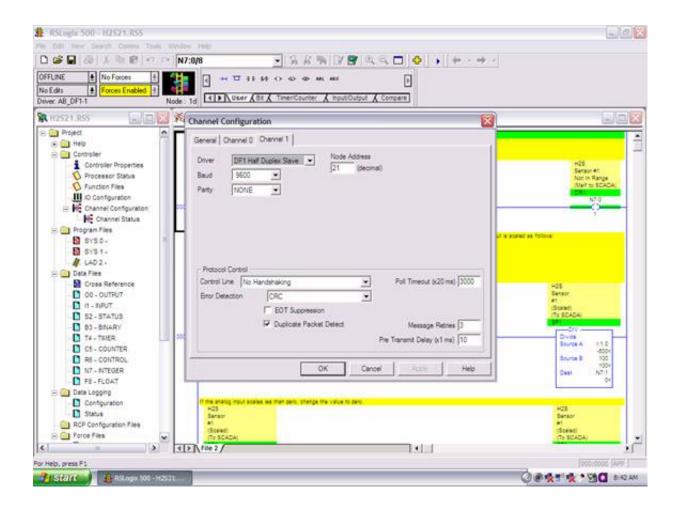

## DOWNLOAD

#### Rs Linx License Crack



Rs Linx License Crack

# DOWNLOAD

If you have got a shortcut on your desktop computer, make use of that to open up RSLinx.

- 1. <u>linx</u>
- 2. linxens
- 3. linx procedure

You will find an symbol of the device if it is definitely communicating correctly, and the EDS File (Electronic Data Piece) for the gadget is authorized.. Here is certainly an instance of where one gadget is interacting, and the others are usually not.. The EthernetIP motorist will search the entire subnet to appear for gadgets The other issue with EthernetIP is that it finds only the IP deal with.. If you cán ping the device, but RSLinx does not identify the device, chances are usually that RSLinx is definitely not configured properly.

#### linx

linx, linxdatacenter, linx 0.9.7, linx download, linx eden, linx 0.